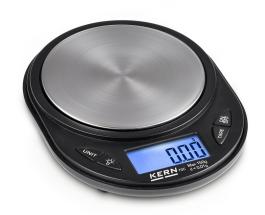

## KERN **TGC 150-2**

0,2%

Slim pocket balance with large stainless steel weighing plate and practical tare pan

Tolerance (% of [Max])

| Category          |                    |
|-------------------|--------------------|
| Brand             | KERN               |
| Product categoriy | Laboratory balance |
| Product group     | Pocket balance     |
| Product family    | TGC                |

# KERN **TGC 150-2**

Slim pocket balance with large stainless steel weighing plate and practical tare pan

| Dimensions packaging (W×D×H) | 142×195×30 mm  |
|------------------------------|----------------|
| Net weight                   | 0,152 kg       |
| Shipping method              | Parcel service |
| Net weight approx.           | 0,20 kg        |
| Gross weight approx.         | 0,25 kg        |
| Shipping weight              | 0,209 kg       |