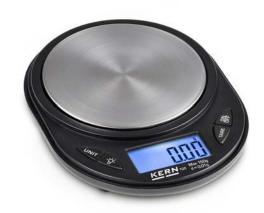

## KERN **TGC 150-2S05**

0,2%

Slim pocket balance with large stainless steel weighing plate and practical tare pan

Tolerance (% of [Max])

| Category          |                    |
|-------------------|--------------------|
| Brand             | KERN               |
| Product categoriy | Laboratory balance |
| Product group     | Pocket balance     |
| Product family    | TGC                |

# KERN TGC 150-2S05

Slim pocket balance with large stainless steel weighing plate and practical tare pan

| Dimensions packaging (W×D×H) | 100×130×16,5 mm |
|------------------------------|-----------------|
| Net weight                   | 0,75 kg         |
| Shipping method              | Parcel service  |
| Net weight approx.           | 0,75 kg         |
| Gross weight approx.         | 0,80 kg         |
| Shipping weight              | 0,8 kg          |