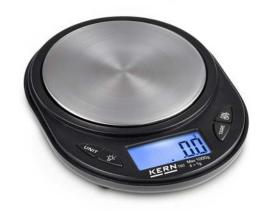

# KERN TGC 1K-3

Slim pocket balance with large stainless steel weighing plate and practical tare pan

| Category          |                    |
|-------------------|--------------------|
| Brand             | KERN               |
| Product categoriy | Laboratory balance |
| Product group     | Pocket balance     |
| Product family    | TGC                |

# KERN TGC 1K-3

Slim pocket balance with large stainless steel weighing plate and practical tare pan

| Net weight           | 0,15 kg        |
|----------------------|----------------|
| Shipping method      | Parcel service |
| Net weight approx.   | 0,15 kg        |
| Gross weight approx. | 0,35 kg        |
| Shipping weight      | 0,318 kg       |