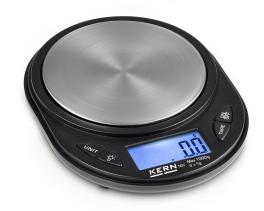

# KERN TGC 1K-3S05

Slim pocket balance with large stainless steel weighing plate and practical tare pan

| Category          |                    |
|-------------------|--------------------|
| Brand             | KERN               |
| Product categoriy | Laboratory balance |
| Product group     | Pocket balance     |
| Product family    | TGC                |

## **KERN TGC 1K-3S05**

Slim pocket balance with large stainless steel weighing plate and practical tare pan

| Net weight           | 0,75 kg        |
|----------------------|----------------|
| Shipping method      | Parcel service |
| Net weight approx.   | 0,75 kg        |
| Gross weight approx. | 0,80 kg        |
| Shipping weight      | 0,8 kg         |