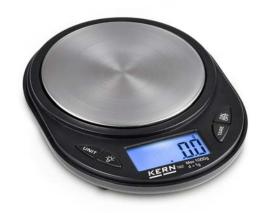

# KERN **TGC 500-1**

0,3%

Slim pocket balance with large stainless steel weighing plate and practical tare pan

Tolerance (% of [Max])

| Category          |                    |
|-------------------|--------------------|
| Brand             | KERN               |
| Product categoriy | Laboratory balance |
| Product group     | Pocket balance     |
| Product family    | TGC                |

## KERN TGC 500-1

Slim pocket balance with large stainless steel weighing plate and practical tare pan

| Dimensions packaging (W×D×H) | 100×130×16,5 mm |
|------------------------------|-----------------|
| Net weight                   | 0,15 kg         |
| Shipping method              | Parcel service  |
| Net weight approx.           | 0,15 kg         |
| Gross weight approx.         | 0,35 kg         |
| Shipping weight              | 0,318 kg        |