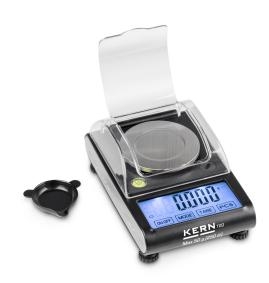

# KERN TGD 50-3CS05

Compact pocket carat balance for precision weighing of jewellery and precious stones

| Category          |                    |
|-------------------|--------------------|
| Brand             | KERN               |
| Product categoriy | Laboratory balance |
| Product group     | Pocket balance     |
| Product family    | TGD                |

## **KERN TGD 50-3CS05**

Compact pocket carat balance for precision weighing of jewellery and precious stones

Shipping weight 1,905 kg

| Services (optional)                                           |             |
|---------------------------------------------------------------|-------------|
| Article number for adjustment at the location of installation | 961-247\$05 |
| Article number for DAkkS calibration                          | 963-127805. |
| Article number for certificate of conformity (verification)   | 969-517     |